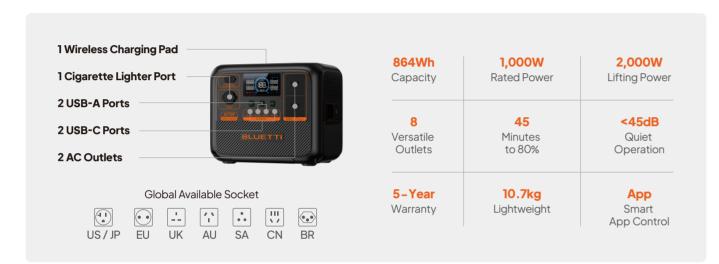

#### General

| Capacity                | 864Wh                 |
|-------------------------|-----------------------|
| Cell Type               | LiFePO <sub>4</sub>   |
| AC + DC Input           | 950W Max.             |
| Charging Temperature    | 0°C-40°C/32°F-104°F   |
| Discharging Temperature | -20°C-40°C/-4°F-104°F |

#### Output

| Output                  |                            |
|-------------------------|----------------------------|
| Power                   | 1,000W in total            |
| Voltage                 | 230V                       |
| Current                 | 4.3A                       |
| Frequency               | 50Hz / 60Hz                |
| UPS Switching Time      | ≤20ms                      |
| Cigarette Lighter Port  | 12V / 10A                  |
| USB-A*2                 | 5V/2.4A                    |
| USB-C *2                | 5/9/12/15/20V, 3A; 20V, 5A |
| Wireless Charging Pad*1 | 15W Max.                   |
|                         |                            |

#### **Others**

| Connectivity       | Bluetooth                         |
|--------------------|-----------------------------------|
| Dimensions (L×W×H) | 314×209.5×255.8mm/12.4×8.2×10.1in |
| Net Weight         | 10.7kg / 23.6lbs                  |

### 8 Versatile Ports Power for All Your Need

Flexible charging capability accommodates a wide range of charging needs. AC70P features 2 AC Outlets, 2 USB-A Ports, 2 USB-C Ports, 1 Cigarette Lighter Port, and 1 Wireless Charging Pad to charge multiple devices at the same time.