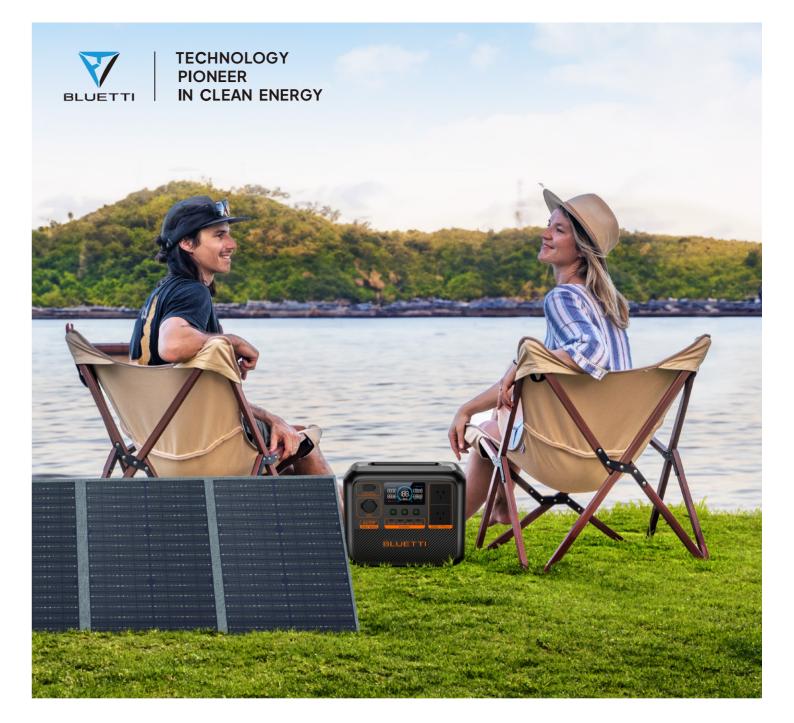

# **BLUETTI AC70P**

Premium Series

**Designed to Up-level Your Outdoor Experience** 

864Wh | 1,000W

#### 864Wh | 1,000W

Elevate your on-the-go power solutions with the BLUETTI AC70P Power Station! Boasting a robust 864Wh capacity and a 1,000W continuous power, it effortlessly energizes your essential devices during outdoor adventures, RV escapades, or cozy moments at home. The lightweight and portable design ensures non-stop power is always at your service whenever you need.