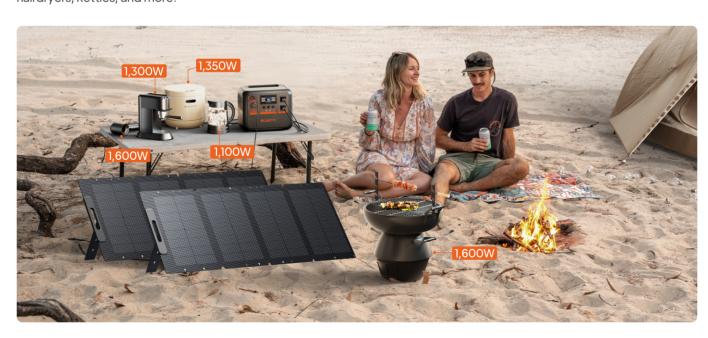

## Up to 2,000W Lifting Power Power More High-powered Appliances

With a rated power of 1,000W, AC70P can handle 98% of outdoor and home appliances. It also features a Power Lifting Mode that boosts the power up to 2,000W, enabling it to run high-powered resistive loads effortlessly, such as electric grills, hairdryers, kettles, and more.