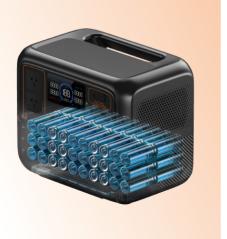

# Safe LiFePO<sub>4</sub> Battery & BMS **Designed for 10 Years** of Everyday Use

AC70P uses LiFePO4 battery cells, which have a natural advantage of remarkable thermal and chemical stability, giving you better performance and longer life cycle. The built-in intelligent BMS (Battery Management System) protects your devices from potential risks such as over voltage, over temperature, overload and short circuits.