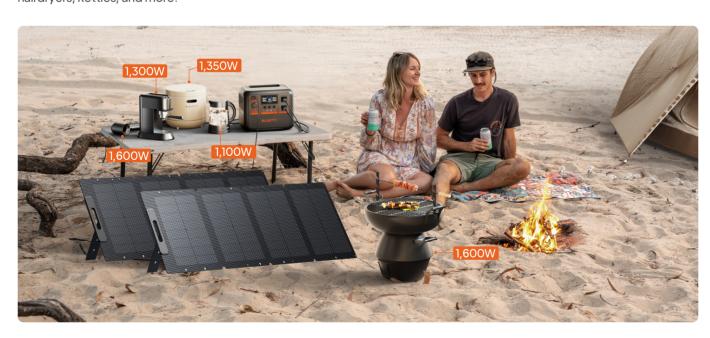

## Up to 2,000W Lifting Power Power More High-powered Appliances

With a rated power of 1,000W, AC70P can handle 98% of outdoor and home appliances. It also features a Power Lifting Mode that boosts the power up to 2,000W, enabling it to run high-powered resistive loads effortlessly, such as electric grills, hairdryers, kettles, and more.