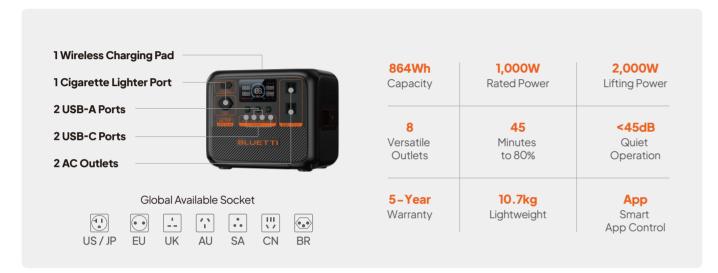

#### 864Wh | 1,000W

Elevate your on-the-go power solutions with the BLUETTI AC70P Power Station! Boasting a robust 864Wh capacity and a 1,000W continuous power, it effortlessly energizes your essential devices during outdoor adventures, RV escapades, or cozy moments at home. The lightweight and portable design ensures non-stop power is always at your service whenever you need.

#### 8 Versatile Ports Power for All Your Need

Flexible charging capability accommodates a wide range of charging needs. AC70P features 2 AC Outlets, 2 USB-A Ports, 2 USB-C Ports, 1 Cigarette Lighter Port, and 1 Wireless Charging Pad to charge multiple devices at the same time.

#### General

| Capacity                | 864Wh                 |
|-------------------------|-----------------------|
| Cell Type               | LiFePO <sub>4</sub>   |
| AC + DC Input           | 950W Max.             |
| Charging Temperature    | 0°C-40°C/32°F-104°F   |
| Discharging Temperature | -20°C-40°C/-4°F-104°F |

#### Output

| Output                  |                            |
|-------------------------|----------------------------|
| Power                   | 1,000W in total            |
| Voltage                 | 120V                       |
| Current                 | 8.3A                       |
| Frequency               | 50Hz / 60Hz                |
| UPS Switching Time      | ≤20ms                      |
| Cigarette Lighter Port  | 12V / 10A                  |
| USB-A*2                 | 5V/2.4A                    |
| USB-C *2                | 5/9/12/15/20V, 3A; 20V, 5A |
| Wireless Charging Pad*1 | 15W Max.                   |
|                         |                            |