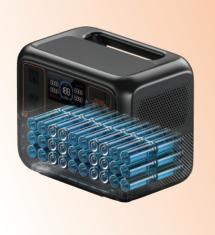

## Safe LiFePO<sub>4</sub> Battery & BMS **Designed for 10 Years** of Everyday Use

AC70P uses LiFePO4 battery cells, which have a natural advantage of remarkable thermal and chemical stability, giving you better performance and longer life cycle. The built-in intelligent BMS (Battery Management System) protects your devices from potential risks such as over voltage, over temperature, overload and short circuits.