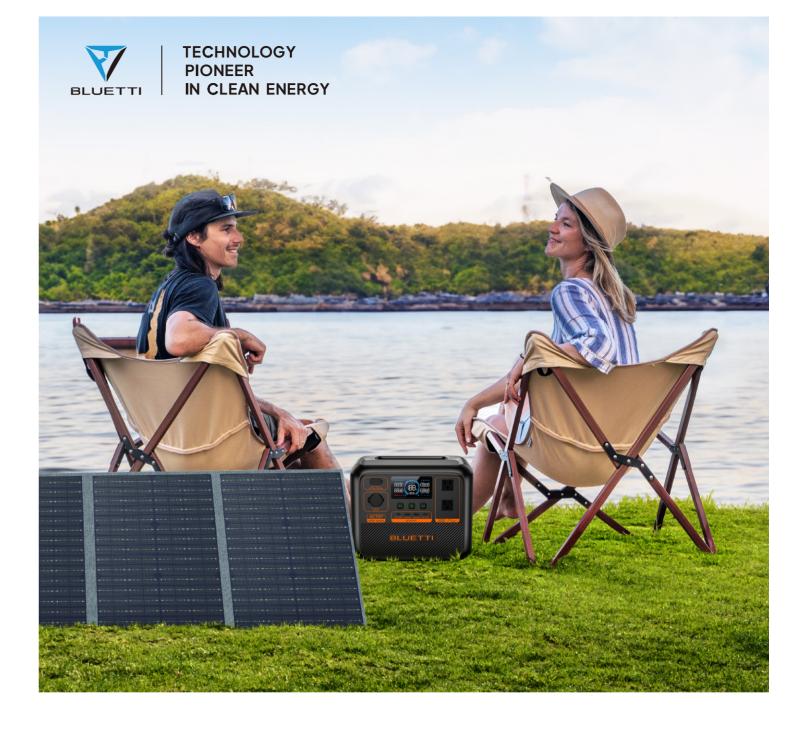

# **BLUETTI AC70P**

Premium Series

**Designed to Up-level Your Outdoor Experience** 

864Wh | 1,000W

#### 864Wh | 1,000W

Elevate your on-the-go power solutions with the BLUETTI AC70P Power Station! Boasting a robust 864Wh capacity and a 1,000W continuous power, it effortlessly energizes your essential devices during outdoor adventures, RV escapades, or cozy moments at home. The lightweight and portable design ensures non-stop power is always at your service whenever you need.