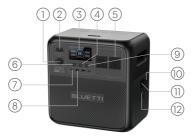

#### Global Socket Compatibility

(2) DC/PV Input

(1) Cigarette Lighter Port

(7) USB-C Port

(10) Breaker

- (4) POWER Button
- (5) AC Outlet
- (8) USB-A Port (11) AC Input
- (3) LCD Display
- (6) DC Power Button (9) AC Power Button
- (12) Grounding Pole