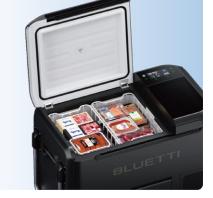

## 3-in-1 MultiCooler, Your Travel Companion

Designed with cutting-edge technologies, the MultiCooler is a fusion of a fridge, freezer, and ice maker. Take your outdoor experience to the next level with unmatched portability and functionality.

Refrigerator

Ice Maker (Running Water)