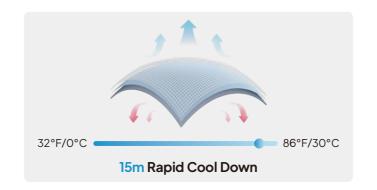

## The First Ever New Ecosystem from BLUETTI

### **AC180T**

Flexible to use as a powerhouse with one or two batteries inserted.



#### MultiCooler

A great addition on the go to keep your food and beverage chilled.



### B70

A swappable and modular battery of the SwapSolar ecosystem.



## BLUETTI SwapSolar Eco-system

Chill on the Road, Power Where You Roam









B70



LFP-powered Portable Fridge



Portable Fridge with 4 Ways to Charge



Portable Fridge with Ice Maker via Running Water



BLUETOPUS Al-Battery Management System

## 2 B70 Batteries Up to 6 Days of Off-grid Life



# 40L / 42qt Large Capacity Perfect for a Few Days Trip



## Fast Cooling and Thermal Isolation 30°C to 0°C (86°F to 32°F) in 15 Mins



## 3-in-1 MultiCooler, Your Travel Companion

Designed with cutting-edge technologies, the MultiCooler is a fusion of a fridge, freezer, and ice maker. Take your outdoor experience to the next level with unmatched portability and functionality.



Refrigerator







Ice Maker (Running Water)





## Your Safety, Our Priority

The built-in LiFePO<sub>4</sub> battery is renowned for its safety and exceptional service life. With over 3,000 charge cycles, it remains 80% of its charge, ensuring reliable performance for over a decade.



#### **BLUETOPUS AI-BMS**

As an intelligent safeguard against all odds, the battery management system (BMS) is self-adaptive and tirelessly vigilant, guaranteeing peak performance and safety under any circumstance.



## **Seamless Swapping, Endless Energy**