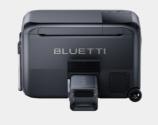

#### MultiCooler

A great addition on the go to keep your food and beverage chilled.

## 3-in-1 MultiCooler, Your Travel Companion

Designed with cutting-edge technologies, the MultiCooler is a fusion of a fridge, freezer, and ice maker. Take your outdoor experience to the next level with unmatched portability and functionality.

#### **BLUETTI MultiCooler**

(1) Baskets

(10) Drain

- (2) Draw Bar (5) Ice Shovel
- (3) Battery Compartment (6) Ice Basket

- (4) Control Panel (7) Wheels
- (8) Handle
- (9) USB Ports & DC Input