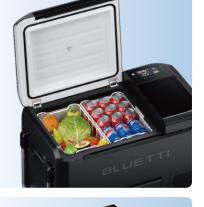

# 40L / 42qt Large Capacity Perfect for a Few Days Trip

## Fast Cooling and Thermal Isolation 30°C to 0°C (86°F to 32°F) in 15 Mins

## 3-in-1 MultiCooler, Your Travel Companion

Designed with cutting-edge technologies, the MultiCooler is a fusion of a fridge, freezer, and ice maker. Take your outdoor experience to the next level with unmatched portability and functionality.