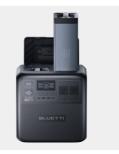

### **AC180T**

Flexible to use as a powerhouse with one or two batteries inserted.

#### **BLUETTI AC180T**

#### Global Socket Compatibility

(2) DC/PV Input

(1) Cigarette Lighter Port

(7) USB-C Port

(10) Breaker

- (4) POWER Button
- (5) AC Outlet
- (8) USB-A Port (11) AC Input
- (3) LCD Display
- (6) DC Power Button (9) AC Power Button
- (12) Grounding Pole