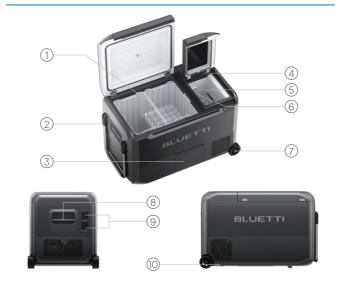

#### **BLUETTI MultiCooler**

(1) Baskets

(10) Drain

- (2) Draw Bar (5) Ice Shovel
- (3) Battery Compartment (6) Ice Basket

- (4) Control Panel (7) Wheels
- (8) Handle
- (9) USB Ports & DC Input