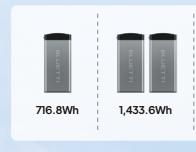

## 2 B70 Batteries Up to 6 Days of Off-grid Life

1,433.6Wh, 2pcs x (716.8Wh / 28Ah)

1,800W in total (2 batteries / grid)

1,200W in total (1 battery or no grid)

AC180T: 58.4lbs / 26.5kg (2 batteries)

 $15.4 \times 11.0 \times 15.6$ in /  $390 \times 280 \times 395$ mm