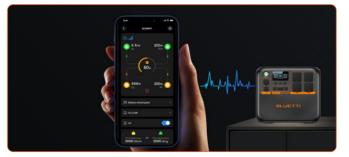

#### **Smarter Control**

-With the intuitive **BLUETTI App**, you can monitor your power status in real time and customize your setup effortlessly, simply manage energy in the palm of your hand.