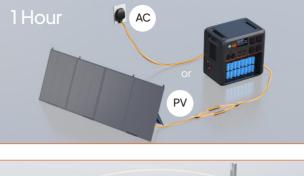

## **Faster Charging**

- -Ready to go within **1 hour** with AC Turbo Charging or PV charging
- -Tap into abundant energy of the sun through efficient PV charging.