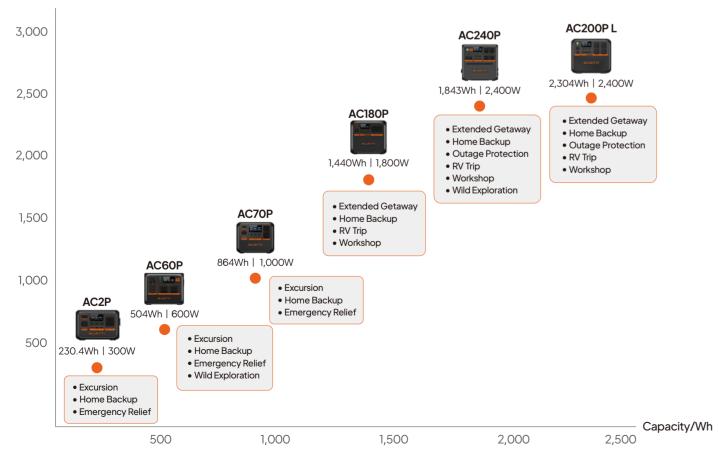

## **Dynamic Design**

-The Premium series products come in vibrant orange, embodying warmth, hope, and the full spirit of energy.

| AC2P                                                                                                                                                                                                                                                                                                                                                                                                                                                                                                                                                                                                                                                                                                                                                                                                                                                                                                                                                                                                                                                                                                                                                                                                                                                                                                                                                                                                                                                                                                                                                                                                                                                                                                                                                                                                                                                                                                                                                                                                                                                                                                   | AC60P                                                                                                                                                                                                                                                                                                                                                                                                                                                                                                                                                                                                                                                                                                                                                                                                                                                                                                                                                                                                                                                                                                                                                                                                                                                                                                                                                                                                                                                                                                                                                                                                                                                                                                                                                                                                                                                                                                                                                                                                                                                                                                  |
|--------------------------------------------------------------------------------------------------------------------------------------------------------------------------------------------------------------------------------------------------------------------------------------------------------------------------------------------------------------------------------------------------------------------------------------------------------------------------------------------------------------------------------------------------------------------------------------------------------------------------------------------------------------------------------------------------------------------------------------------------------------------------------------------------------------------------------------------------------------------------------------------------------------------------------------------------------------------------------------------------------------------------------------------------------------------------------------------------------------------------------------------------------------------------------------------------------------------------------------------------------------------------------------------------------------------------------------------------------------------------------------------------------------------------------------------------------------------------------------------------------------------------------------------------------------------------------------------------------------------------------------------------------------------------------------------------------------------------------------------------------------------------------------------------------------------------------------------------------------------------------------------------------------------------------------------------------------------------------------------------------------------------------------------------------------------------------------------------------|--------------------------------------------------------------------------------------------------------------------------------------------------------------------------------------------------------------------------------------------------------------------------------------------------------------------------------------------------------------------------------------------------------------------------------------------------------------------------------------------------------------------------------------------------------------------------------------------------------------------------------------------------------------------------------------------------------------------------------------------------------------------------------------------------------------------------------------------------------------------------------------------------------------------------------------------------------------------------------------------------------------------------------------------------------------------------------------------------------------------------------------------------------------------------------------------------------------------------------------------------------------------------------------------------------------------------------------------------------------------------------------------------------------------------------------------------------------------------------------------------------------------------------------------------------------------------------------------------------------------------------------------------------------------------------------------------------------------------------------------------------------------------------------------------------------------------------------------------------------------------------------------------------------------------------------------------------------------------------------------------------------------------------------------------------------------------------------------------------|
| 230.4Wh                                                                                                                                                                                                                                                                                                                                                                                                                                                                                                                                                                                                                                                                                                                                                                                                                                                                                                                                                                                                                                                                                                                                                                                                                                                                                                                                                                                                                                                                                                                                                                                                                                                                                                                                                                                                                                                                                                                                                                                                                                                                                                | 504Wh (Expandable)                                                                                                                                                                                                                                                                                                                                                                                                                                                                                                                                                                                                                                                                                                                                                                                                                                                                                                                                                                                                                                                                                                                                                                                                                                                                                                                                                                                                                                                                                                                                                                                                                                                                                                                                                                                                                                                                                                                                                                                                                                                                                     |
| 300W (Lifting Power 600W for resistive loads)                                                                                                                                                                                                                                                                                                                                                                                                                                                                                                                                                                                                                                                                                                                                                                                                                                                                                                                                                                                                                                                                                                                                                                                                                                                                                                                                                                                                                                                                                                                                                                                                                                                                                                                                                                                                                                                                                                                                                                                                                                                          | 600W (Lifting Power 1,200W for resistive loads)                                                                                                                                                                                                                                                                                                                                                                                                                                                                                                                                                                                                                                                                                                                                                                                                                                                                                                                                                                                                                                                                                                                                                                                                                                                                                                                                                                                                                                                                                                                                                                                                                                                                                                                                                                                                                                                                                                                                                                                                                                                        |
| 1* AC 2* USB-A 3.6 kg / 7.9 lbs                                                                                                                                                                                                                                                                                                                                                                                                                                                                                                                                                                                                                                                                                                                                                                                                                                                                                                                                                                                                                                                                                                                                                                                                                                                                                                                                                                                                                                                                                                                                                                                                                                                                                                                                                                                                                                                                                                                                                                                                                                                                        | Image: Second |
| AC70P                                                                                                                                                                                                                                                                                                                                                                                                                                                                                                                                                                                                                                                                                                                                                                                                                                                                                                                                                                                                                                                                                                                                                                                                                                                                                                                                                                                                                                                                                                                                                                                                                                                                                                                                                                                                                                                                                                                                                                                                                                                                                                  | AC180P                                                                                                                                                                                                                                                                                                                                                                                                                                                                                                                                                                                                                                                                                                                                                                                                                                                                                                                                                                                                                                                                                                                                                                                                                                                                                                                                                                                                                                                                                                                                                                                                                                                                                                                                                                                                                                                                                                                                                                                                                                                                                                 |
| 864Wh (Expandable)                                                                                                                                                                                                                                                                                                                                                                                                                                                                                                                                                                                                                                                                                                                                                                                                                                                                                                                                                                                                                                                                                                                                                                                                                                                                                                                                                                                                                                                                                                                                                                                                                                                                                                                                                                                                                                                                                                                                                                                                                                                                                     | 1,440Wh                                                                                                                                                                                                                                                                                                                                                                                                                                                                                                                                                                                                                                                                                                                                                                                                                                                                                                                                                                                                                                                                                                                                                                                                                                                                                                                                                                                                                                                                                                                                                                                                                                                                                                                                                                                                                                                                                                                                                                                                                                                                                                |
| 1,000W (Lifting Power 2,000W for resistive loads)                                                                                                                                                                                                                                                                                                                                                                                                                                                                                                                                                                                                                                                                                                                                                                                                                                                                                                                                                                                                                                                                                                                                                                                                                                                                                                                                                                                                                                                                                                                                                                                                                                                                                                                                                                                                                                                                                                                                                                                                                                                      | 1,800W (Lifting Power 2,700W for resistive loads)                                                                                                                                                                                                                                                                                                                                                                                                                                                                                                                                                                                                                                                                                                                                                                                                                                                                                                                                                                                                                                                                                                                                                                                                                                                                                                                                                                                                                                                                                                                                                                                                                                                                                                                                                                                                                                                                                                                                                                                                                                                      |
| Image: Constraint of the state of | Image: state stat        |
| AC240P                                                                                                                                                                                                                                                                                                                                                                                                                                                                                                                                                                                                                                                                                                                                                                                                                                                                                                                                                                                                                                                                                                                                                                                                                                                                                                                                                                                                                                                                                                                                                                                                                                                                                                                                                                                                                                                                                                                                                                                                                                                                                                 | AC200P L                                                                                                                                                                                                                                                                                                                                                                                                                                                                                                                                                                                                                                                                                                                                                                                                                                                                                                                                                                                                                                                                                                                                                                                                                                                                                                                                                                                                                                                                                                                                                                                                                                                                                                                                                                                                                                                                                                                                                                                                                                                                                               |
| 1,843Wh (Expandable)                                                                                                                                                                                                                                                                                                                                                                                                                                                                                                                                                                                                                                                                                                                                                                                                                                                                                                                                                                                                                                                                                                                                                                                                                                                                                                                                                                                                                                                                                                                                                                                                                                                                                                                                                                                                                                                                                                                                                                                                                                                                                   | 2,304Wh (Expandable)                                                                                                                                                                                                                                                                                                                                                                                                                                                                                                                                                                                                                                                                                                                                                                                                                                                                                                                                                                                                                                                                                                                                                                                                                                                                                                                                                                                                                                                                                                                                                                                                                                                                                                                                                                                                                                                                                                                                                                                                                                                                                   |
| 2,400W (Lifting Power 3,600W for resistive loads)                                                                                                                                                                                                                                                                                                                                                                                                                                                                                                                                                                                                                                                                                                                                                                                                                                                                                                                                                                                                                                                                                                                                                                                                                                                                                                                                                                                                                                                                                                                                                                                                                                                                                                                                                                                                                                                                                                                                                                                                                                                      | 2,400W (Lifting Power 3,600W for resistive loads)                                                                                                                                                                                                                                                                                                                                                                                                                                                                                                                                                                                                                                                                                                                                                                                                                                                                                                                                                                                                                                                                                                                                                                                                                                                                                                                                                                                                                                                                                                                                                                                                                                                                                                                                                                                                                                                                                                                                                                                                                                                      |
| Image: Constraint of the state of | Image: Second system Image: Se                                                                                                                                                                                                                                                                                                                                                                                                                                                                                                                                                                                                                                                                                                                                                                                                                                                                                                                                     |