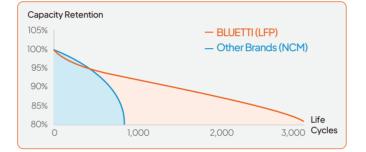

#### Longer Lifespan

-Reliable LFP batteries and intelligent BMS (Battery Management System) provide optimal performance and up to 10 years of lifespan.