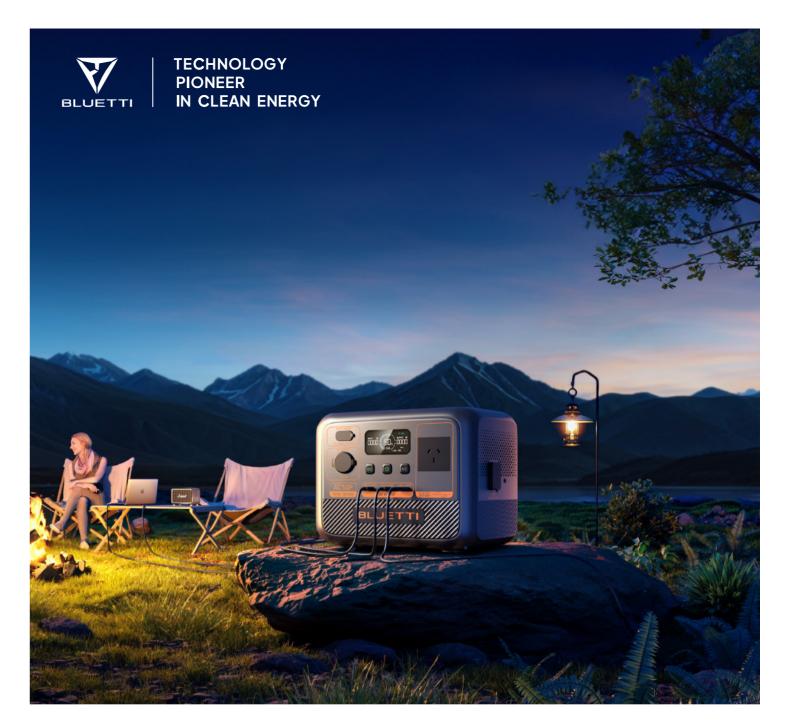

# **BLUETTI AC50P**

**Premium Series** 

**Smart Power, Max Runtime** 504Wh | 700W

### Efficient, Portable, and Powerful

The BLUETTI AC50P power station is something you can flaunt at your camping group. It features 504Wh capacity and 700W high power output, ensuring you have ample energy to run essentials. The advanced AI-BMS intelligent optimizes energy consumption, maximizing runtime and efficiency.

Flexible to charge via solar panels or battery packs, you can enjoy continuous power without interruption. Lightweight and portable, the AC50P is your go-to power source during outdoor adventures or even emergencies.