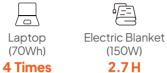

#### Power Up to 6 Devices, All at Once

The AC50P isn't just a power station; it's your personal energy hub. With an array of outlets, including  $1 \times 700 \text{W}$  AC outlet,  $2 \times 65 \text{W}$  USB-C ports,  $1 \times 15 \text{W}$  USB-A port,  $1 \times 120 \text{W}$  cigarette lighter port, and  $1 \times 120 \text{W}$  wireless charging pad, it ensures your off-grid life never misses a beat.