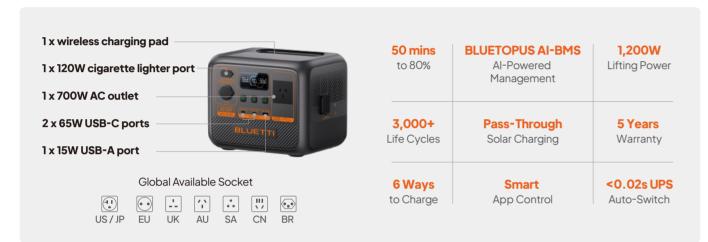

#### Power Up to 6 Devices, All at Once

The AC50P isn't just a power station; it's your personal energy hub. With an array of outlets, including  $1 \times 700 \text{W}$  AC outlet,  $2 \times 65 \text{W}$  USB-C ports,  $1 \times 15 \text{W}$  USB-A port,  $1 \times 120 \text{W}$  cigarette lighter port, and  $1 \times 120 \text{W}$  wireless charging pad, it ensures your off-grid life never misses a beat.

#### **High Power in Small Package**

As compact as a small toolbox, the AC50P packs a punch with a 700W rated power, 200W higher than its competitors, powering a wider range of devices. In Power Lifting mode, it can even handle pure resistant loads up to 1,200W, such as kettles.

#### Ultimate Safety with LiFePO<sub>4</sub> Battery

The AC50P incorporates reliable LiFePO<sub>4</sub> battery cells known for their enhanced safety, extended lifespan, superior thermal stability, non-flammability at high temperatures, and reliability in cold environments.

# Recharge Smarter, Faster, and Safer

With Turbo Charging, the AC50P can charge to 80% in just 50 minutes and fully charge in 80 minutes. When you enjoy a meal or pack your gear, your device will be ready to go in no time.

Plus, the integrated AI-BMS constantly manages the charging and discharging status for an optimized charging process and maximized battery longevity.