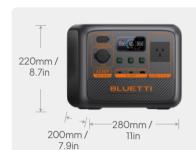

#### General

| 504Wh                                   |
|-----------------------------------------|
| Lithium Iron Phosphate (LFP)            |
| 600W Max.                               |
| 6.9kg / 15.2lbs                         |
| 280 × 200 × 220mm /<br>11 × 7.9 × 8.7in |
| 0°C to 40°C / 32°F to 104°F             |
| -20°C to 40°C / -4°F to 104°F           |
| -20°C to 40°C / -4°F to 104°F           |
|                                         |
| 12V / 10A                               |
| 5V/3A                                   |
| 5/9/12/15/20V, 3A;<br>20V/3.2A          |
| 15W Max.                                |
|                                         |

#### **High Power in Small Package**

As compact as a small toolbox, the AC50P packs a punch with a 700W rated power, 200W higher than its competitors, powering a wider range of devices. In Power Lifting mode, it can even handle pure resistant loads up to 1,200W, such as kettles.