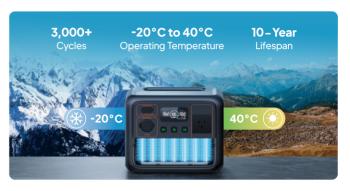

#### Ultimate Safety with LiFePO<sub>4</sub> Battery

The AC50P incorporates reliable LiFePO<sub>4</sub> battery cells known for their enhanced safety, extended lifespan, superior thermal stability, non-flammability at high temperatures, and reliability in cold environments.