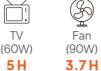

#### Power Up to 6 Devices, All at Once

The AC50P isn't just a power station; it's your personal energy hub. With an array of outlets, including  $1 \times 700 \text{W}$  AC outlet,  $2 \times 65 \text{W}$  USB-C ports,  $1 \times 15 \text{W}$  USB-A port,  $1 \times 120 \text{W}$  cigarette lighter port, and  $1 \times 120 \text{W}$  wireless charging pad, it ensures your off-grid life never misses a beat.