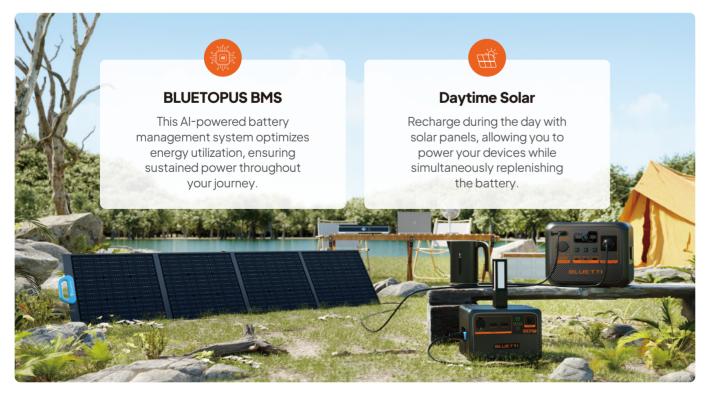

#### **Triple Tech for Extended Battery Life**

<sup>\*</sup> Solar panels and B80P expansion battery are sold separately.

Plus, the integrated AI-BMS constantly manages the charging and discharging status for an optimized charging process and maximized battery longevity.