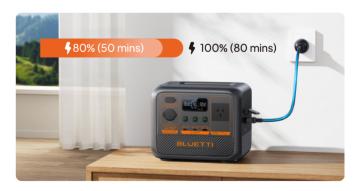

# Recharge Smarter, Faster, and Safer

With Turbo Charging, the AC50P can charge to 80% in just 50 minutes and fully charge in 80 minutes. When you enjoy a meal or pack your gear, your device will be ready to go in no time.

## **Multiple Charging Methods for Any Scenario**

80% in **50** minutes, Full charge in **80** minutes

Charging

Charging
Full charge in about

**3** hours

**5–7** hours (12V Port) **3–4** hours (24V Port)

Charging