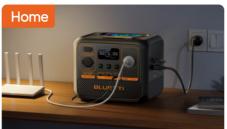

### Efficient, Portable, and Powerful

The BLUETTI AC50P power station is something you can flaunt at your camping group. It features 504Wh capacity and 700W high power output, ensuring you have ample energy to run essentials. The advanced AI-BMS intelligent optimizes energy consumption, maximizing runtime and efficiency.

#### Power Up to 6 Devices, All at Once

The AC50P isn't just a power station; it's your personal energy hub. With an array of outlets, including  $1 \times 700 \text{W}$  AC outlet,  $2 \times 65 \text{W}$  USB-C ports,  $1 \times 15 \text{W}$  USB-A port,  $1 \times 120 \text{W}$  cigarette lighter port, and  $1 \times 120 \text{W}$  wireless charging pad, it ensures your off-grid life never misses a beat.