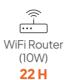

#### Power Up to 6 Devices, All at Once

The AC50P isn't just a power station; it's your personal energy hub. With an array of outlets, including  $1 \times 700 \text{W}$  AC outlet,  $2 \times 65 \text{W}$  USB-C ports,  $1 \times 15 \text{W}$  USB-A port,  $1 \times 120 \text{W}$  cigarette lighter port, and  $1 \times 120 \text{W}$  wireless charging pad, it ensures your off-grid life never misses a beat.